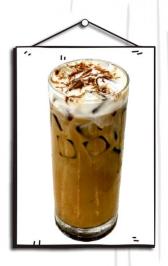

### **CRÈME BRULÉ**

Salted caramel milk topped with torched caramelized sugar

| MILK LATTE | 5.75        |
|------------|-------------|
| CÀPHÊ      | 6.00   6.50 |