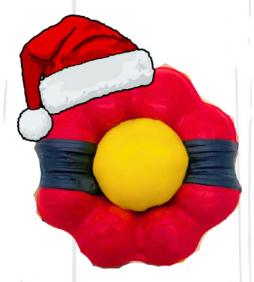

4.19

Oreo Coal

Peppermint chocolate icing topped with a chocolate wafer cookie

SANTA'S PEPPERMINT BELLY

3.79

MATCHA X'MAS TREE

Matcha cing topped with skittles x'mas lights

3.69