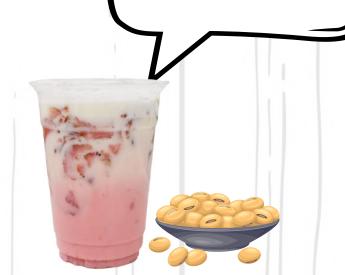

### **FILIPINO UBE**

2d House made Ube sauce finished with coconut condense milk

| MILK LATTE | 5.50        |
|------------|-------------|
| CÀPHÊ      | 5.70   6.20 |

Ube: Sweet, nutty purple yam, versatile in Filipino &