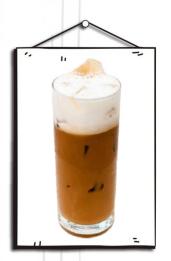

### VIETNAMESE CÀPHÊ

Vietnamese brew mixed with sweet condensed milk

THE MOST ICONIC COFFEE BEVERAGE FROM VIETNAM