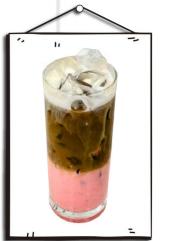

### FRESH STRAWBERRY

2d made fresh strawberry mix with oat milk and coconut milk

| MILK LATTE |             |
|------------|-------------|
| CÀPHÊ      | 6.00   6.50 |