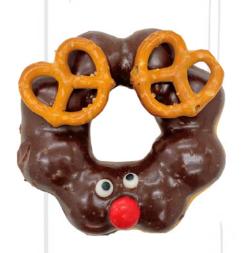

# HOLIDAY SPECAL

**ONE DOZEN \$29.99** 

CHOCOLATE REINDEER

House made chocolate ganache reindeer topped
with pretzel and M&Ms

3.79

EGGNOG SNOWMAN White Chocolate Eggnog icing topped with a marshmallow snowman