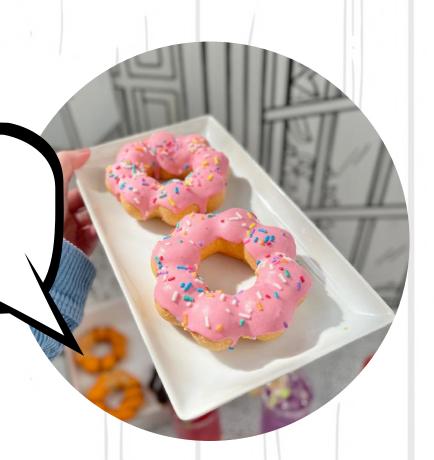

STRAWBERRY GIFT
Strawberry icing topped with flavors drizzles
3.49

OREO COAL
A prefect donut for those who have been naughty!
3.49

**UBE SKY**2d Ube icing topped with chocolate sprinkles

3.69

HOLIDAY SPRINKLE
VANILLA
Vanilla Donut with Holiday sprinkle
2.49