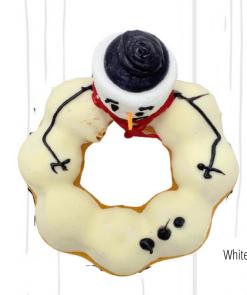

# HOLIDAY SPECAL

**ONE DOZEN \$29.99** 

CHOCOLATE REINDEER

House made chocolate ganache reindeer topped
with pretzel and M&Ms

3.79

EGGNOG SNOWMAN White Chocolate Eggnog icing topped with a marshmallow snowman