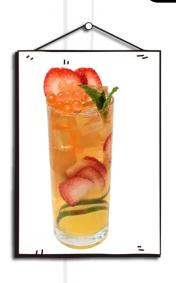

### FRESH STRAWBERRY

2d made fresh strawberry mix with oat milk and coconut milk

| MILK LATTE |             |
|------------|-------------|
| CÀPHÊ      | 6.00   6.50 |