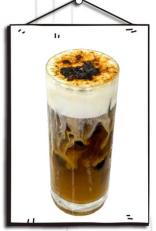

### VIETNAMESE CÀPHÊ

Vietnamese brew mixed with sweet condensed milk

THE MOST ICONIC COFFEE BEVERAGE FROM VIETNAM