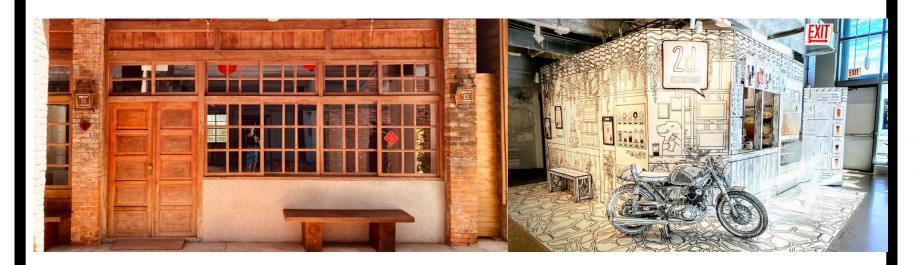

## Vanessa Vu's Heartfelt Design: 2d Restaurant Uptown Crafted for Husband Kevin, Fusing Taiwan's Wanhua Neighborhood Nostalgia with Comic-Inspired Ambiance

By Kevin Yu Posted: Feb 16, 2022 / 10:43 AM CST

CHICAGO — Uptown now boasts a unique establishment that channels the spirit of Taiwan's WanHua district, meticulously crafted by **interior designer Vanessa Vu. A nominee for the prestigious "30 for 30" award**, recognizing top interior designers in the U.S., Vanessa's talent shines in every corner of this space.

#### A Journey Through Time and Space

Drawing from their cherished memories of WanHua, Taiwan – Kevin's childhood neighborhood – their shared passion for black and white comic books, and their heartfelt connection, Vanessa has meticulously woven the district's spirit into this space. Architectural elements from WanHua seamlessly merge with two-dimensional art, creating an unforgettable experience.

#### <u>Architectural Alchemy</u>

Vanessa's discerning eye for detail and her profound comprehension of architectural elements have empowered her to seamlessly infuse the essence of WanHua into the very fabric of this Uptown establishment. By incorporating distinctive elements from WanHua's architectural landscape, including intricate wooden carvings and ornate facades, Vanessa has transported the very soul of this beloved neighborhood to the bustling streets of Uptown.