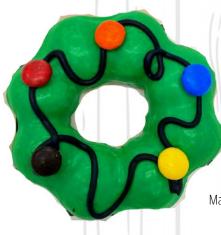

4.19

Oreo Coal

Peppermint chocolate icing topped with a chocolate wafer cookie

SANTA'S PEPPERMINT BELLY

3.79

MATCHA X'MAS TREE

Matcha cing topped with skittles x'mas lights

3.69