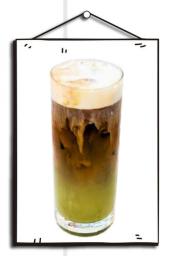

### **FILIPINO UBE**

2d House made Ube sauce finished with coconut condense milk

| MILK LATTE | 5.50        |
|------------|-------------|
| CÀPHÊ      | 5.70   6.20 |

Ube: Sweet, nutty purple yam, versatile in Filipino &

### VIETNAMESE CÀPHÊ

Vietnamese brew mixed with sweet condensed milk

THE MOST ICONIC COFFEE BEVERAGE FROM VIETNAM