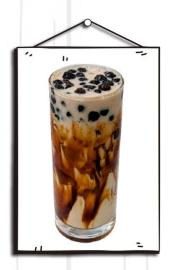

### VIETNAMESE COFFEE

### VIETNAMESE CÀPHÊ

Vietnamese brew mixed with sweet condensed milk

THE MOST ICONIC COFFEE BEVERAGE FROM VIETNAM