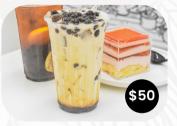

Large tray of french fries (Serve 15-20 as a side)

Chicken Tender

20 piece of Taiwanese chicken tenders with dipping sauce

Boba Tea Bar (Serves 10)

Choose Two of the following teas:

- Jasmine Green Tea
- Peach Green Tea
- Mango Green Tea
- Oolong Black Tea
- Milk Tea
- Brown Sugar Milk
- Strawberry Milk

- Brown Sugar Boba
- Bursting Mango Boba
- Mango Jelly
- Crystal Boba
- Fresh Mango
- Fresh Peach
- Fresh Strawberry

Pitcher of lemonade
Fresh squeezed lemonade

Vietname

Pitcher of Peach Tea Fresh Brew Peach Jasmine Tea (Serves 4-5)