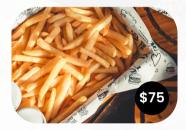

Large tray of french fries (Serve 15-20 as a side)

Chicken Tender

20 piece of Taiwanese chicken tenders with dipping sauce

Boba Tea Bar (Serves 10)

Choose Two of the following teas:

- Jasmine Green Tea
- Peach Green Tea
- Mango Green Tea
- Oolong Black Tea
- Milk Tea
- Brown Sugar Milk
- Strawberry Milk